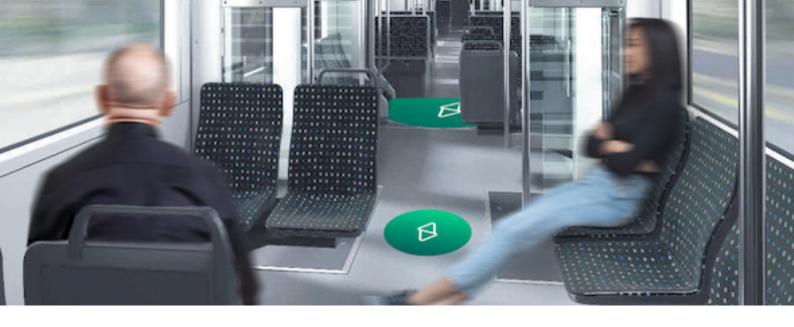

Floor adhesive format Joint: on request | Floor adhesive format in door area: max.  $60 \times 140$  cm

Floor adhesive format

Joint: on request | Floor adhesive format in door area: max. 60 × 140 cm